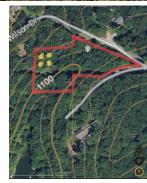

## Lake Lanier-1.68 Acres

- » MLS #: 6979354
- » Single Family | Lot: 73,181 ft<sup>2</sup> (1.68 acres)
- » Unrestricted with single slip dock with party deck
- » Walk to dock from homesite or drive to dock thru gate at end of Archer Arenue
- » Seasonal lake view from homesite
- » More Info: 5675WilsonDrive.com

Kim Waters (770) 540-3788 (Cell) kim@kimwaters.com http://www.kimwatersrealtor.com

The Norton Agency 434 Green Street Gainesville, GA 30501 (770) 532-0022

Once in a lifetime opportunity to own almost two acres on Lake Lanier with no restrictions and a single dock in place in a deep water cove. Gated driveway in place is adjacent to a loud stream with waterfalls.