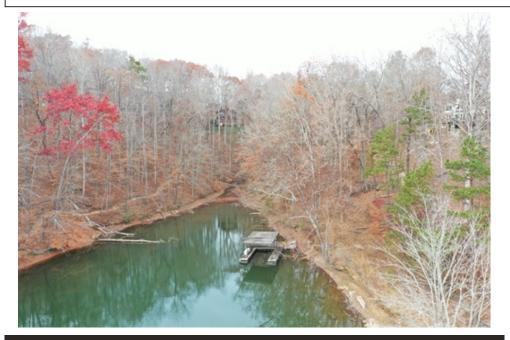

## Lake Lanier-1.68 Acres

- » MLS #: 6979354
- » Single Family | Lot: 73,181 ft<sup>2</sup> (1.68 acres)
- » Unrestricted with single slip dock with party deck
- » Walk to dock from homesite or drive to dock thru gate at end of Archer Arenue
- » Seasonal lake view from homesite
- » More Info: 5675WilsonDrive.com

Kim Waters (770) 540-3788 (Cell) kim@kimwaters.com http://www.kimwatersrealtor.com

The Norton Agency 434 Green Street Gainesville, GA 30501 (770) 532-0022

Once in a lifetime opportunity to own almost two acres on Lake Lanier with no restrictions and a single dock in place in a deep water cove. Gated driveway in place is adjacent to a loud stream with waterfalls.